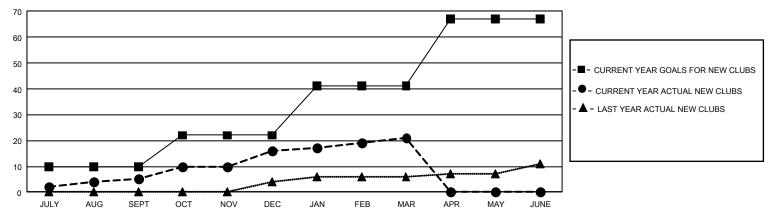

## GMT Constitutional Area 1, Group B

REPORT DOES NOT INCLUDE CLUBS IN UNDISTRICTED AREAS.

| Clubs                      |               |             |               | Members                    |                        |                         |                                                    |  |
|----------------------------|---------------|-------------|---------------|----------------------------|------------------------|-------------------------|----------------------------------------------------|--|
|                            | RESULTS FOR   | R 2020-2021 |               | RESULTS FOR 2020-2021      |                        |                         |                                                    |  |
| QUARTER                    | NEW CLUB GOAL | NEW CLUBS   | DROPPED CLUBS | QUARTER MEME               | BER GROWTH NET<br>GOAL | MEMBER GROWTH<br>ACTUAL | DROPPED<br>MEMBERS ACTUAL<br>(including transfers) |  |
| JULY/AUG/SEPT              | 30<br>36      | 5<br>11     | 6<br>3        | JULY/AUG/SEPT              | 364                    | 925<br>957              | 1,052                                              |  |
| OCT/NOV/DEC<br>JAN/FEB/MAR | 57            | 5           | 3<br>28       | OCT/NOV/DEC<br>JAN/FEB/MAR | 587<br>668             | 957<br>697              | 1,051<br>890                                       |  |
| APR/MAY/JUNE               | 78            | 0           | 0             | APR/MAY/JUNE               | 589                    | 0                       | 0                                                  |  |

## GOALS AND ACTUAL NEW CLUBS CUMULATIVE