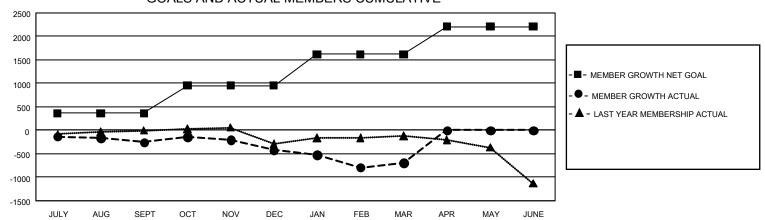

## GMT Constitutional Area 1, Group B

REPORT DOES NOT INCLUDE CLUBS IN UNDISTRICTED AREAS.

| Clubs                      |               |             |               | Members                    |                        |                         |                                                    |  |
|----------------------------|---------------|-------------|---------------|----------------------------|------------------------|-------------------------|----------------------------------------------------|--|
|                            | RESULTS FOR   | R 2020-2021 |               | RESULTS FOR 2020-2021      |                        |                         |                                                    |  |
| QUARTER                    | NEW CLUB GOAL | NEW CLUBS   | DROPPED CLUBS | QUARTER MEME               | BER GROWTH NET<br>GOAL | MEMBER GROWTH<br>ACTUAL | DROPPED<br>MEMBERS ACTUAL<br>(including transfers) |  |
| JULY/AUG/SEPT              | 30<br>36      | 5<br>11     | 6<br>3        | JULY/AUG/SEPT              | 364                    | 925<br>957              | 1,052                                              |  |
| OCT/NOV/DEC<br>JAN/FEB/MAR | 57            | 5           | 3<br>28       | OCT/NOV/DEC<br>JAN/FEB/MAR | 587<br>668             | 957<br>697              | 1,051<br>890                                       |  |
| APR/MAY/JUNE               | 78            | 0           | 0             | APR/MAY/JUNE               | 589                    | 0                       | 0                                                  |  |

## GOALS AND ACTUAL MEMBERS CUMULATIVE

| DROPPED CLUBS: 37              |       | 424 CLUBS OF 989 ADDED 1 OR MORE<br>NEW MEMBERS | GENDER DISTRIBUTION             |                |       |
|--------------------------------|-------|-------------------------------------------------|---------------------------------|----------------|-------|
|                                |       | NEW WEINBERS                                    | MALE 14,273 (59.33 <sup>o</sup> |                |       |
|                                |       |                                                 | FEMALE                          | 9,782 (40.67%) |       |
| DROPPED MEMBERS                |       |                                                 |                                 |                |       |
| DECEASED                       | 288   | CLICK HERE FOR CUMULATIVE                       | TOTAL FAMILY UNIT MEMBERS       |                | 4,753 |
| CLUB CANCELLED 322 OTHER 2,381 |       | MEMBERSHIP DATA                                 | FAMILY MEMBERS PAYING HALF DUES |                | 0.400 |
|                                |       |                                                 |                                 |                | 2,498 |
| TOTAL                          | 2,991 |                                                 |                                 |                |       |